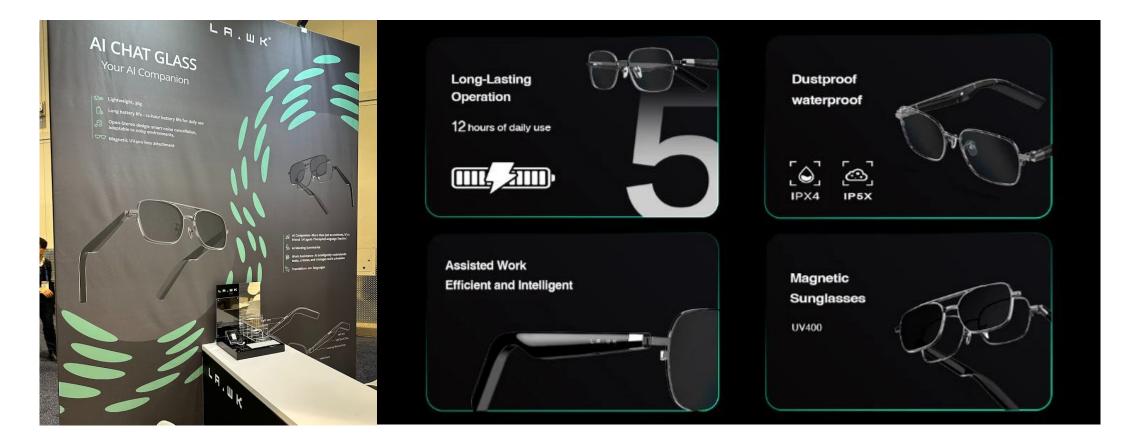

rithms, and improper implementation



12





## **Global Wearable Technology Market**

#### **Global Wearable Technology Market**

share, by application, 2022 (%)







Global Market Size, 2022

Source: www.grandviewresearch.com

## North America Wearable Technology Market



#### Lunaring Smart ring for health monitoring





#### Loomos Al Glasses – 16MP Capture with GPT-40





#### **Everlight AR Smartglasses**





AR GLASSES WITHOUT COMPROMISE



High Brightness Sony Color OLED Display



Works Outdoor & Indoor

in all light conditions

As light as eyewear



Up to 8 hours of continuous use





3 DoF line of sight



60" Monocular Screen from 4 meters







Wirelessly tethered to your iOS or Android Out of the box BETA Apps



1/30/2025

#### **Everlight AI Chat Smartglasses**





#### **Mudra Band for Gesture Control**





#### Littleone – Smart Bottle and Diaper Sensor







#### **Wearables for Pets**











## Eli Health Hormometer for tracking hormone



- measure cortisol and progesterone from saliva
- The stick is placed in the mouth for 60 seconds, and shows a result in 20 minutes
- has plans to add testosterone and estradiol
- delivering results with over 90% accuracy.
- Subscription plans start at \$8 per test

https://eli.health/



#### Tineco – Robotic cookware





#### **Eyebot for Glasses Prescription**







#### **Tombot – Companion robot dog**





INTERACTIVE SENSORS

Touch sensors all over the Puppy's body allows her to react to you based on how and where she is being touched.



VOICE COMMANDS

Voice activation software enables your