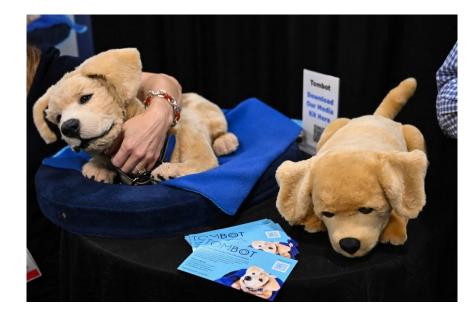

#### **Tombot – Companion robot dog**

INTERACTIVE SENSORS

Touch sensors all over the Puppy's body allows her to react to you based on how and where she is being touched.

VOICE COMMANDS

Voice activation software enables your Tombot Puppy to react to your commands. For example, if you tell her to "speak," she will bark for you!

**REAL PUPPY SOUNDS** 

Recordings from a 12 week-old Labrador puppy make your Tombot Puppy sound like the real deal!

RECHARGEABLE

Just like your smartphone, simply plug your Tombot Puppy in overnight and it should last all day.

SMARTPHONE APP

Tombot comes with a free smartphone app that allows you to name your Puppy, customize its functionality, and track user interactions on a dayto-day basis.

SOFTWARE UPDATES

As we continue to grow, so will your Tombot Puppy! We will add new actions and commands over time that can be easily updated through our smartphone app.