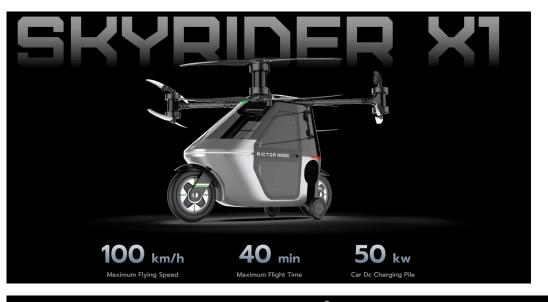

mbot Puppy to react to your commands. For example, if you tell her to "speak," she will bark for you!



**REAL PUPPY SOUNDS** 

Recordings from a 12 week-old Labrador puppy make your Tombot Puppy sound like the real deal!



RECHARGEABLE

Just like your smartphone, simply plug your Tombot Puppy in overnight and it should last all day.



SMARTPHONE APP

Tombot comes with a free smartphone app that allows you to name your Puppy, customize its functionality, and track user interactions on a dayto-day basis.



SOFTWARE UPDATES

As we continue to grow, so will your Tombot Puppy! We will add new actions and commands over time that can be easily updated through our smartphone app.



#### **Xbot Café – self serve robotic barista**





# Interesting Technologies

#### **Rictor Skyrider -**







CONSUMER TECHNOLOGY SOCIETY

#### **Aptera Solar Power EV**





up to 40 mi

400 mi





#### Robots w/AI – Enchanted Tools, Waiys, Tombot











#### **Robotix robots with custom AI**





## **Xpeng Aeroht EV with Human Drone**

#### **Ground Module**

- Extended-range electric vehicle can provide continuous recharging for the air module
- 6x6 all-wheel drive and rear-wheel steering can provide enhanced capacity and off-road performance
- Equipped with an intelligent cockpit featuring 4-5 seats

#### Human-Piloted Air Module

- Electric vertical take-off and landing
- Distributed electric propulsion can meet single-point failure safety requirements
- Manual/autonomous dual driving modes
- 270<sup>e</sup> panoramic two-seater cockpit





#### Zero Freeze Portable AC Unit



| 22