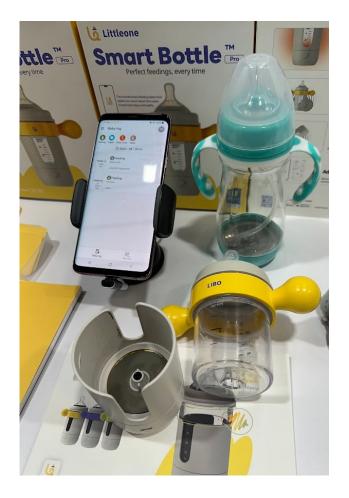

obal Wearable Technology Market**

share, by application, 2022 (%)







Global Market Size, 2022

Source: www.grandviewresearch.com

## North America Wearable Technology Market



#### Lunaring Smart ring for health monitoring





#### Loomos Al Glasses – 16MP Capture with GPT-40





#### **Everlight AR Smartglasses**





AR GLASSES WITHOUT COMPROMISE



High Brightness Sony Color OLED Display



Works Outdoor & Indoor

in all light conditions

As light as eyewear



Up to 8 hours of continuous use





3 DoF line of sight



60" Monocular Screen from 4 meters







Wirelessly tethered to your iOS or Android Out of the box BETA Apps



1/30/2025

#### **Everlight AI Chat Smartglasses**





#### **Mudra Band for Gesture Control**





#### Littleone – Smart Bottle and Diaper Sensor







#### **Wearables for Pets**











## Eli Health Hormometer for tracking hormone



- measure cortisol and progesterone from saliva
- The stick is placed in the mouth for 60 seconds, and shows a result in 20 minutes
- has plans to add testosterone and estradiol
- delivering results with over 90% accuracy.
- Subscription plans start at \$8 per test

https://eli.health/



#### Tineco – Robotic cookware





#### **Eyebot for Glasses Prescription**







#### **Tombot – Companion robot dog**





INTERACTIVE SENSORS

Touch sensors all over the Puppy's body allows her to react to you based on how and where she is being touched.



VOICE COMMANDS

Voice activation software enables your Tombot Puppy to react to your commands. For example, if you tell her to "speak," she will bark for