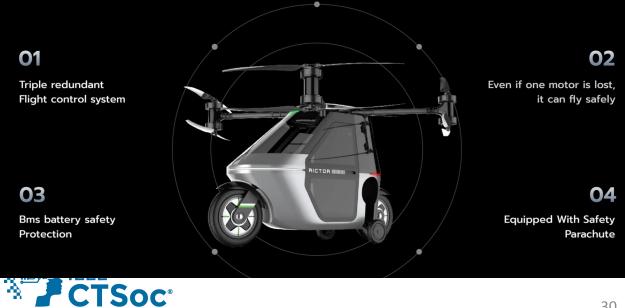

ot Puppy to react to your commands. For example, if you tell her to "speak," she will bark for you!



**REAL PUPPY SOUNDS** 

Recordings from a 12 week-old Labrador puppy make your Tombot Puppy sound like the real deal!



RECHARGEABLE

Just like your smartphone, simply plug your Tombot Puppy in overnight and it should last all day.



SMARTPHONE APP

Tombot comes with a free smartphone app that allows you to name your Puppy, customize its functionality, and track user interactions on a dayto-day basis.



SOFTWARE UPDATES

As we continue to grow, so will your Tombot Puppy! We will add new actions and commands over time that can be easily updated through our smartphone app.



#### **Xbot Café – self serve robotic barista**





# Interesting Technologies

#### **Rictor Skyrider -**







CONSUMER TECHNOLOGY SOCIETY

#### **Aptera Solar Power EV**





up to 40 mi

400 mi





#### Robots w/AI – Enchanted Tools, Waiys, Tombot











#### **Robotix robots with custom AI**





## **Xpeng Aeroht EV with Human Drone**

#### **Ground Module**

- Extended-range electric vehicle can provide continuous recharging for the air module
- 6x6 all-wheel drive and rear-wheel steering can provide enhanced capacity and off-road performance
- Equipped with an intelligent cockpit featuring 4-5 seats

#### Human-Piloted Air Module

- Electric vertical take-off and landing
- Distributed electric propulsion can meet single-point failure safety requirements
- Manual/autonomous dual driving modes
- 270<sup>e</sup> panoramic two-seater cockpit





#### Zero Freeze Portable AC Unit



| 22 l