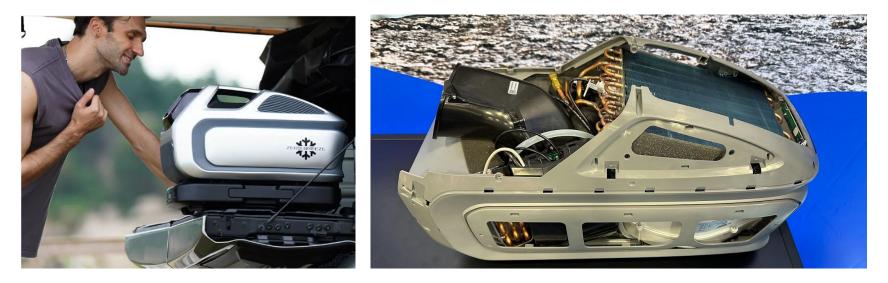

#### Zero Freeze Portable AC Unit

| 22 lbs     | 5280 BTU            | 100~150 ft <sup>2</sup> | Cooling & Heating | Micro Compressor |
|------------|---------------------|-------------------------|-------------------|------------------|
| Thermostat | Active Drain System | Dual Hose               | ())<br>46 dB      | (100V~240V AC    |