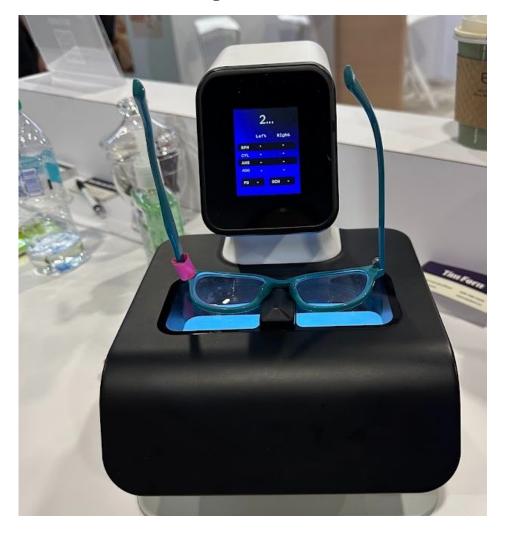

s eyewear



Up to 8 hours of continuous use





3 DoF line of sight



60" Monocular Screen from 4 meters







Wirelessly tethered to your iOS or Android Out of the box BETA Apps



1/30/2025

#### **Everlight AI Chat Smartglasses**





#### **Mudra Band for Gesture Control**





#### Littleone – Smart Bottle and Diaper Sensor







#### **Wearables for Pets**











## Eli Health Hormometer for tracking hormone



- measure cortisol and progesterone from saliva
- The stick is placed in the mouth for 60 seconds, and shows a result in 20 minutes
- has plans to add testosterone and estradiol
- delivering results with over 90% accuracy.
- Subscription plans start at \$8 per test

https://eli.health/



#### Tineco – Robotic cookware





#### **Eyebot for Glasses Prescription**







#### **Tombot – Companion robot dog**





INTERACTIVE SENSORS

Touch sensors all over the Puppy's body allows her to react to you based on how and where she is being touched.



VOICE COMMANDS

Voice activation software enables your Tombot Puppy to react to your commands. For example, if you tell her to "speak," she will bark for you!



**REAL PUPPY SOUNDS** 

Recordings from a 12 week-old Labrador puppy make your Tombot Puppy sound like the real deal!



RECHARGEABLE

Just like your smartphone, simply plug your Tombot Puppy in overnight and it should last all day.



SMARTPHONE APP

Tombot comes with a free smartphone app that allows you to name your Puppy, customize its functionality, and track user interactions on a dayto-day basis.



SOFTWARE UPDATES

As we continue to grow, so