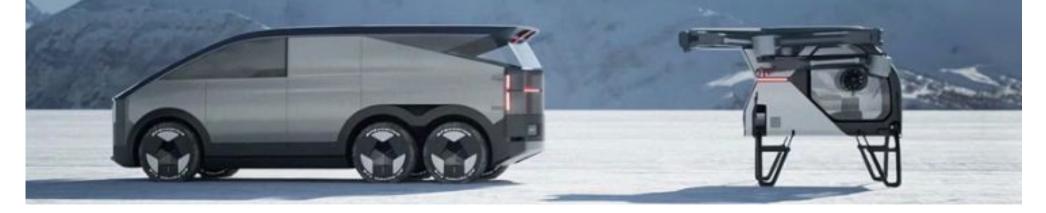

## **Xpeng Aeroht EV with Human Drone**

#### **Ground Module**

- Extended-range electric vehicle can provide continuous recharging for the air module
- 6x6 all-wheel drive and rear-wheel steering can provide enhanced capacity and off-road performance
- Equipped with an intelligent cockpit featuring 4-5 seats

#### Human-Piloted Air Module

- Electric vertical take-off and landing
- Distributed electric propulsion can meet single-point failure safety requirements
- Manual/autonomous dual driving modes
- 270<sup>e</sup> panoramic two-seater cockpit