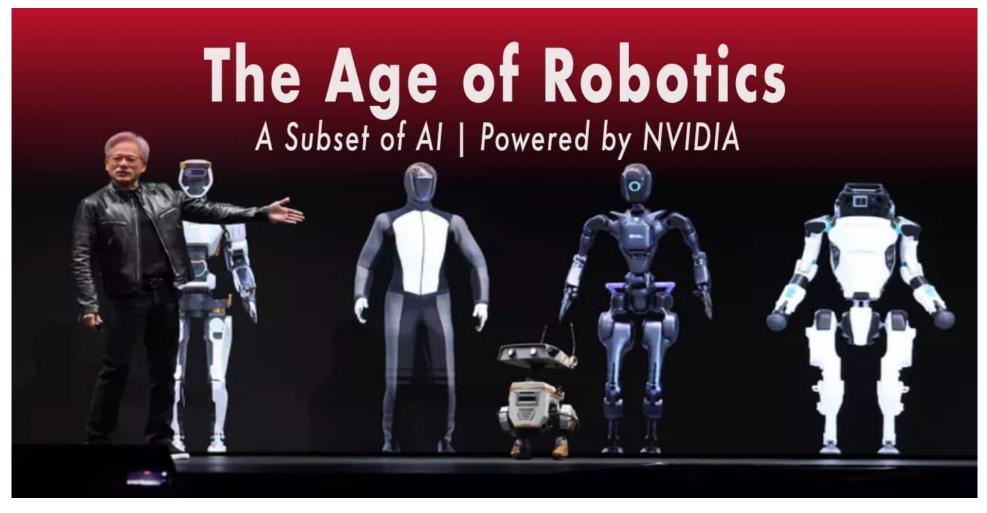

## **Artificial Intelligence at CES**

- **CES 2024**: AI was predominantly showcased in software applications and smart devices, with initial explorations into robotics and automation.
- **CES 2025**: There was a significant shift towards "Physical AI," where AI systems were deeply embedded into autonomous machines and vehicles. NVIDIA's introduction of the Cosmos platform exemplified this trend, aiming to enhance the development of physical AI through synthetic data.