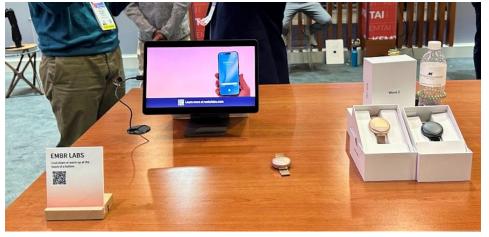

#### Embr wearable to warm up or cool down

#### The Technology

Embr Wave uses a battery-powered thermoelectric heat pump that generates cool or warm sensations by moving heat away from or towards your skin.

These sensations stimulate the temperature-sensitive nerves on the inside of your wrist, triggering a natural mind-body connection that helps you rebalance your perception of temperature so you can feel better fast.