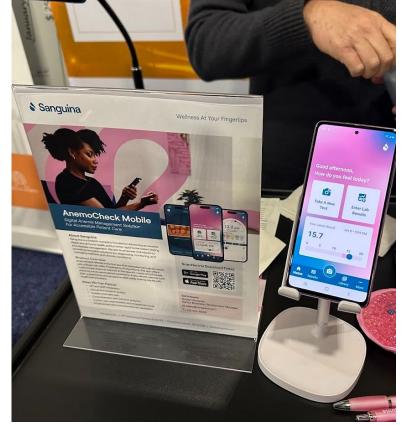

----|-------------------|------------------|
| Thermostat | Active Drain System | Dual Hose               | ())<br>46 dB      | (100V~240V AC    |











#### **AARP Agetech Collaborative**





#### Wesper – FDA-cleared at-home sleep test





#### Embr wearable to warm up or cool down





#### The Technology

Embr Wave uses a battery-powered thermoelectric heat pump that generates cool or warm sensations by moving heat away from or towards your skin.

These sensations stimulate the temperature-sensitive nerves on the inside of your wrist, triggering a natural mind-body connection that helps you rebalance your perception of temperature so you can feel better fast.



#### **Starling – screening urinary tract infections**





#### **AgeTech Atlanta**





#### **AgeTech Atlanta**







#### Anemocheck - Mobile App



#### **IEEE and Region 6 Conferences**



https://ieeeusa.org/public-policy/cvd/registration/

# IEEESusTech2025

TECHNOLOGIES THAT IMPROVE AIR, WATER, ENERGY, FOOD AND HUMAN LIFE





#### https://ieee-sustech.org/

https://ieee-wie-ilc.org/

https://ieeeghtc.org/