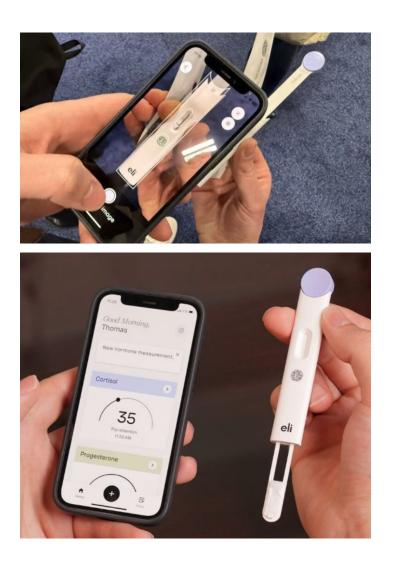

## Eli Health Hormometer for tracking hormone

- measure cortisol and progesterone from saliva
- The stick is placed in the mouth for 60 seconds, and shows a result in 20 minutes
- has plans to add testosterone and estradiol
- delivering results with over 90% accuracy.
- Subscription plans start at \$8 per test

https://eli.health/