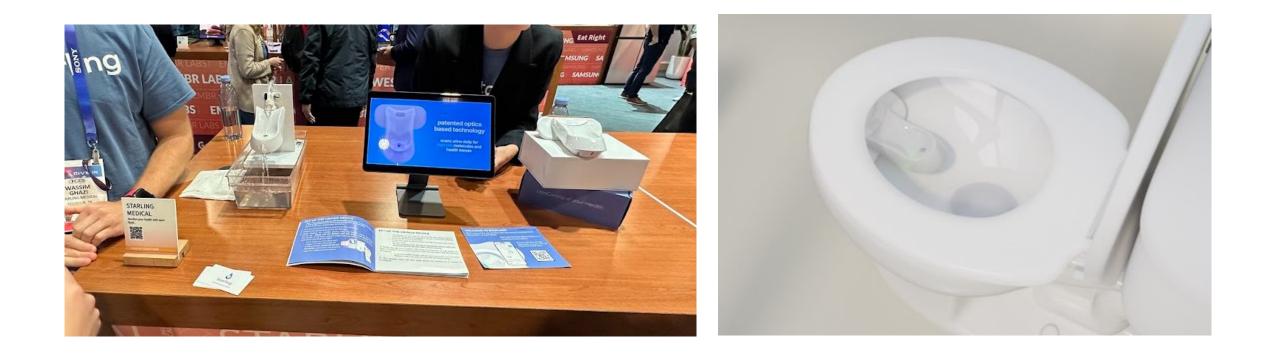

or |
|------------|---------------------|-------------------------|-------------------|------------------|
| Thermostat | Active Drain System | Dual Hose               | ())<br>46 dB      | (100V~240V AC    |











#### **AARP Agetech Collaborative**





#### Wesper – FDA-cleared at-home sleep test





#### Embr wearable to warm up or cool down





#### The Technology

Embr Wave uses a battery-powered thermoelectric heat pump that generates cool or warm sensations by moving heat away from or towards your skin.

These sensations stimulate the temperature-sensitive nerves on the inside of your wrist, triggering a natural mind-body connection that helps you rebalance your perception of temperature so you can feel better fast.



#### **Starling – screening urinary tract infections**





#### **AgeTech Atlanta**





#### **AgeTech Atlanta**







#### Anemocheck - Mobile App



#### **IEEE and Region 6 Conferences**



https://ieeeusa.org/public-policy/cvd/registration/

# IEEESusTech2025

TECHNOLOGIES THAT IMPROVE AIR, WATER, ENERGY, FOOD AND HUMAN LIFE





#### https://ieee-sustech.org/

https://ieee-wie-ilc.org/

https://ieeeghtc.org/