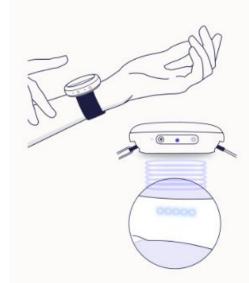

#### Embr wearable to warm up or cool down

#### The Technology

Embr Wave uses a battery-powered thermoelectric heat pump that generates cool or warm sensations by moving heat away from or towards your skin.

These sensations stimulate the temperature-sensitive nerves on the inside of your wrist, triggering a natural mind-body connection that helps you rebalance your perception of temperature so you can feel better fast.