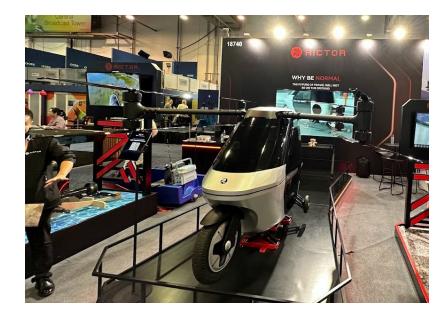

Tombot Puppy to react to your commands. For example, if you tell her to "speak," she will bark for you!



**REAL PUPPY SOUNDS** 

Recordings from a 12 week-old Labrador puppy make your Tombot Puppy sound like the real deal!



RECHARGEABLE

Just like your smartphone, simply plug your Tombot Puppy in overnight and it should last all day.



SMARTPHONE APP

Tombot comes with a free smartphone app that allows you to name your Puppy, customize its functionality, and track user interactions on a dayto-day basis.



SOFTWARE UPDATES

As we continue to grow, so will your Tombot Puppy! We will add new actions and commands over time that can be easily updated through our smartphone app.



#### **Xbot Café – self serve robotic barista**





# Interesting Technologies

#### **Rictor Skyrider -**







CONSUMER TECHNOLOGY SOCIETY

#### **Aptera Solar Power EV**





up to 40 mi

400 mi





#### Robots w/AI – Enchanted Tools, Waiys, Tombot











#### **Robotix robots with custom AI**





## **Xpeng Aeroht EV with Human Drone**

#### **Ground Module**

- Extended-range electric vehicle can provide continuous recharging for the air module
- 6x6 all-wheel drive and rear-wheel steering can provide enhanced capacity and off-road performance
- Equipped with an intelligent cockpit featuring 4-5 seats

#### Human-Piloted Air Module

- Electric vertical take-off and landing
- Distributed electric propulsion can meet single-point failure safety requirements
- Manual/autonomous dual driving modes
- 270<sup>e</sup> panoramic two-seater cockpit





#### Zero Freeze Portable AC Unit



|