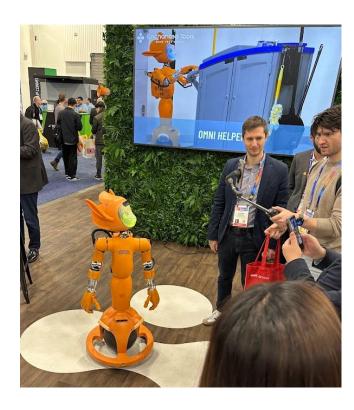

#### Robots w/AI – Enchanted Tools, Waiys, Tombot

#### **Robotix robots with custom AI**