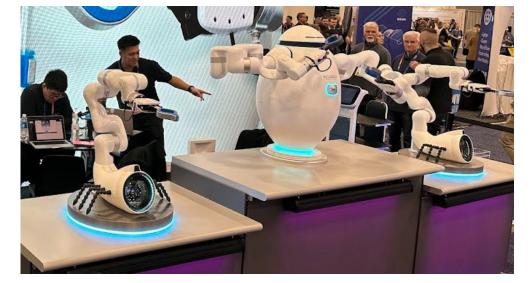

week-old Labrador puppy make your Tombot Puppy sound like the real deal!



RECHARGEABLE

Just like your smartphone, simply plug your Tombot Puppy in overnight and it should last all day.



SMARTPHONE APP

Tombot comes with a free smartphone app that allows you to name your Puppy, customize its functionality, and track user interactions on a dayto-day basis.



SOFTWARE UPDATES

As we continue to grow, so will your Tombot Puppy! We will add new actions and commands over time that can be easily updated through our smartphone app.



#### **Xbot Café – self serve robotic barista**





# Interesting Technologies

#### **Rictor Skyrider -**







CONSUMER TECHNOLOGY SOCIETY

#### **Aptera Solar Power EV**





up to 40 mi

400 mi





#### Robots w/AI – Enchanted Tools, Waiys, Tombot











#### **Robotix robots with custom AI**





## **Xpeng Aeroht EV with Human Drone**

#### **Ground Module**

- Extended-range electric vehicle can provide continuous recharging for the air module
- 6x6 all-wheel drive and rear-wheel steering can provide enhanced capacity and off-road performance
- Equipped with an intelligent cockpit featuring 4-5 seats

#### Human-Piloted Air Module

- Electric vertical take-off and landing
- Distributed electric propulsion can meet single-point failure safety requirements
- Manual/autonomous dual driving modes
- 270<sup>e</sup> panoramic two-seater cockpit





#### Zero Freeze Portable AC Unit



| 22 lbs     | 5280 BTU            | 100~150 ft <sup>2</sup> | Cooling & Heating | Micro Compressor |
|------------|---------------------|---------------