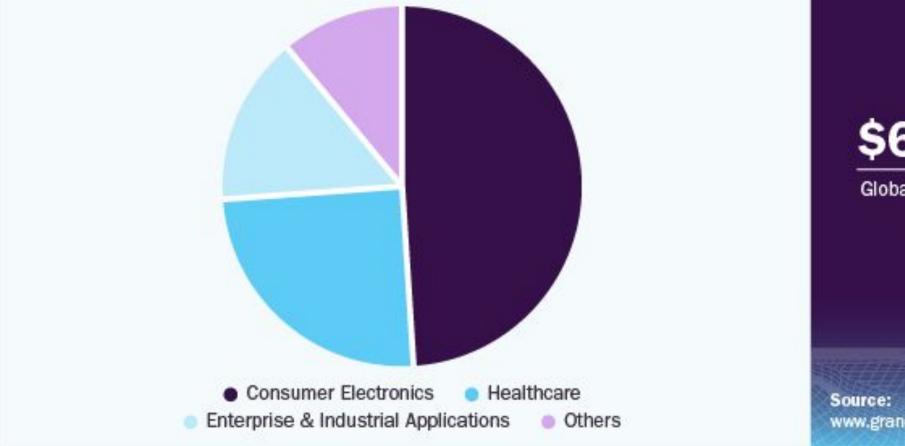

#### **Global Wearable Technology Market**

share, by application, 2022 (%)

Global Market Size, 2022

Source: www.grandviewresearch.com